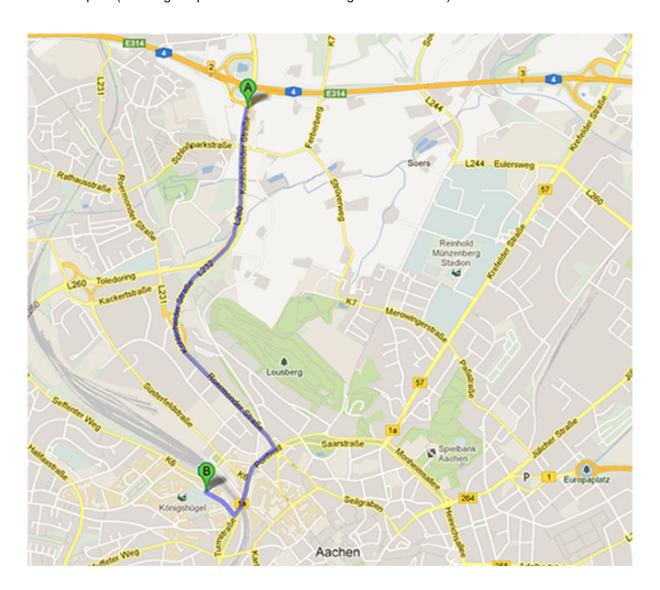

## From Cologne/Dusseldorf

At the interchange Aachen take the A4 towards Antwerpen, Eindhoven, Heerlen, Aachen.

Leave the motorway at junction 2 **Aachen-Laurensberg**. Follow the L 232 **Roermonder Straße** towards **Aachen**, **Laurensberg**, **Uniklinik/TH**.

After passing the city boundary follow **Roermonder Straße** for approximately 900 meters, then turn right into **Pontwall**.

Follow **Pontwall** into **Turmstraße**, across the bridge, then turn right into **Professor-Pirlet-Straße**. The car park is located on the right-hand side.

From the car park you can reach the ITV by foot. Please also take notice of the information on the use of the car park (how to get a park ticket and the walking distance to ITV).