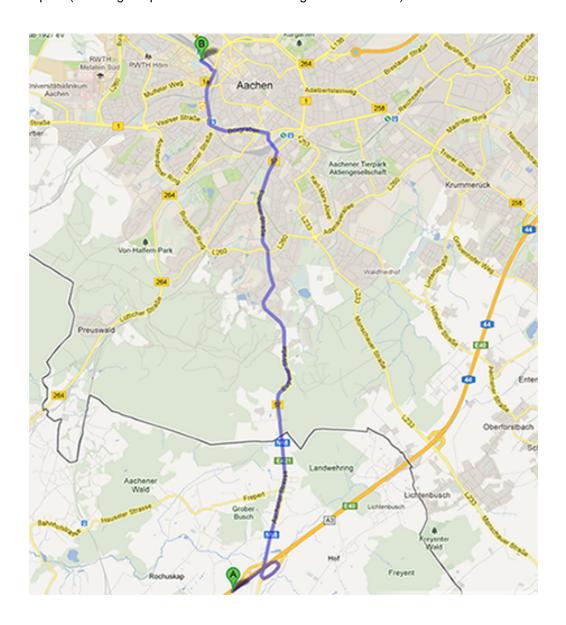

## From Liège/Brussels

Take the E40/A3 towards Aachen/Aix-la-Chapelle/Aken.

Leave the motorway at junction 39 **Aachen-Süd** onto the **N68** towards **Hauset**. Turn right onto **Aachener Straße/N68** and follow the road onto **Eupener Straße/B57** for approx. 7.5 km.

In Aachen turn left into Burtscheider Straße and left again after 350 m onto Boxgraben/B1/B264.

Follow the road past the train station Aachen Schanz and onto **Junkerstraße**. After approx. 2 km turn left in front of the railway bridge into **Professor-Pirlet-Straße**. The car park is located on the right-hand side.

From the car park you can reach the ITV by foot. Please also take notice of the information on the use of the car park (how to get a park ticket and the walking distance to ITV).