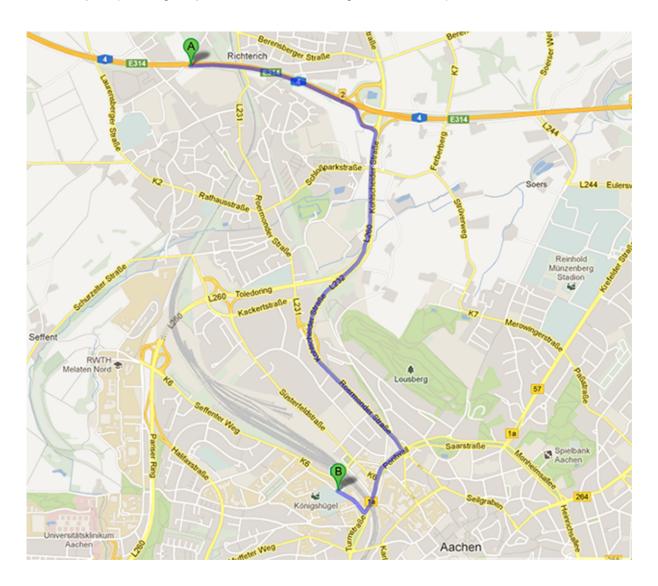

## From Eindhoven / Maastricht / Heerlen

Follow the A76/E314 towards Aachen. Pass the border into Germany, follow the A4/E314.

Leave the motorway at junction 2 **Aachen-Laurensberg**. Follow the L 232 **Roermonder Straße** towards **Aachen, Laurensberg, Uniklinik/TH**.

After passing the city boundary follow **Roermonder Straße** for approximately 900 meters, then turn right into **Pontwall**.

Follow **Pontwall** into **Turmstraße**, across the bridge, then turn right into **Professor-Pirlet-Straße**. The parking deck is located on the right-hand side.

From the car park you can reach the ITV by foot. Please also take notice of the information on the use of the car park (how to get a park ticket and the walking distance to ITV).